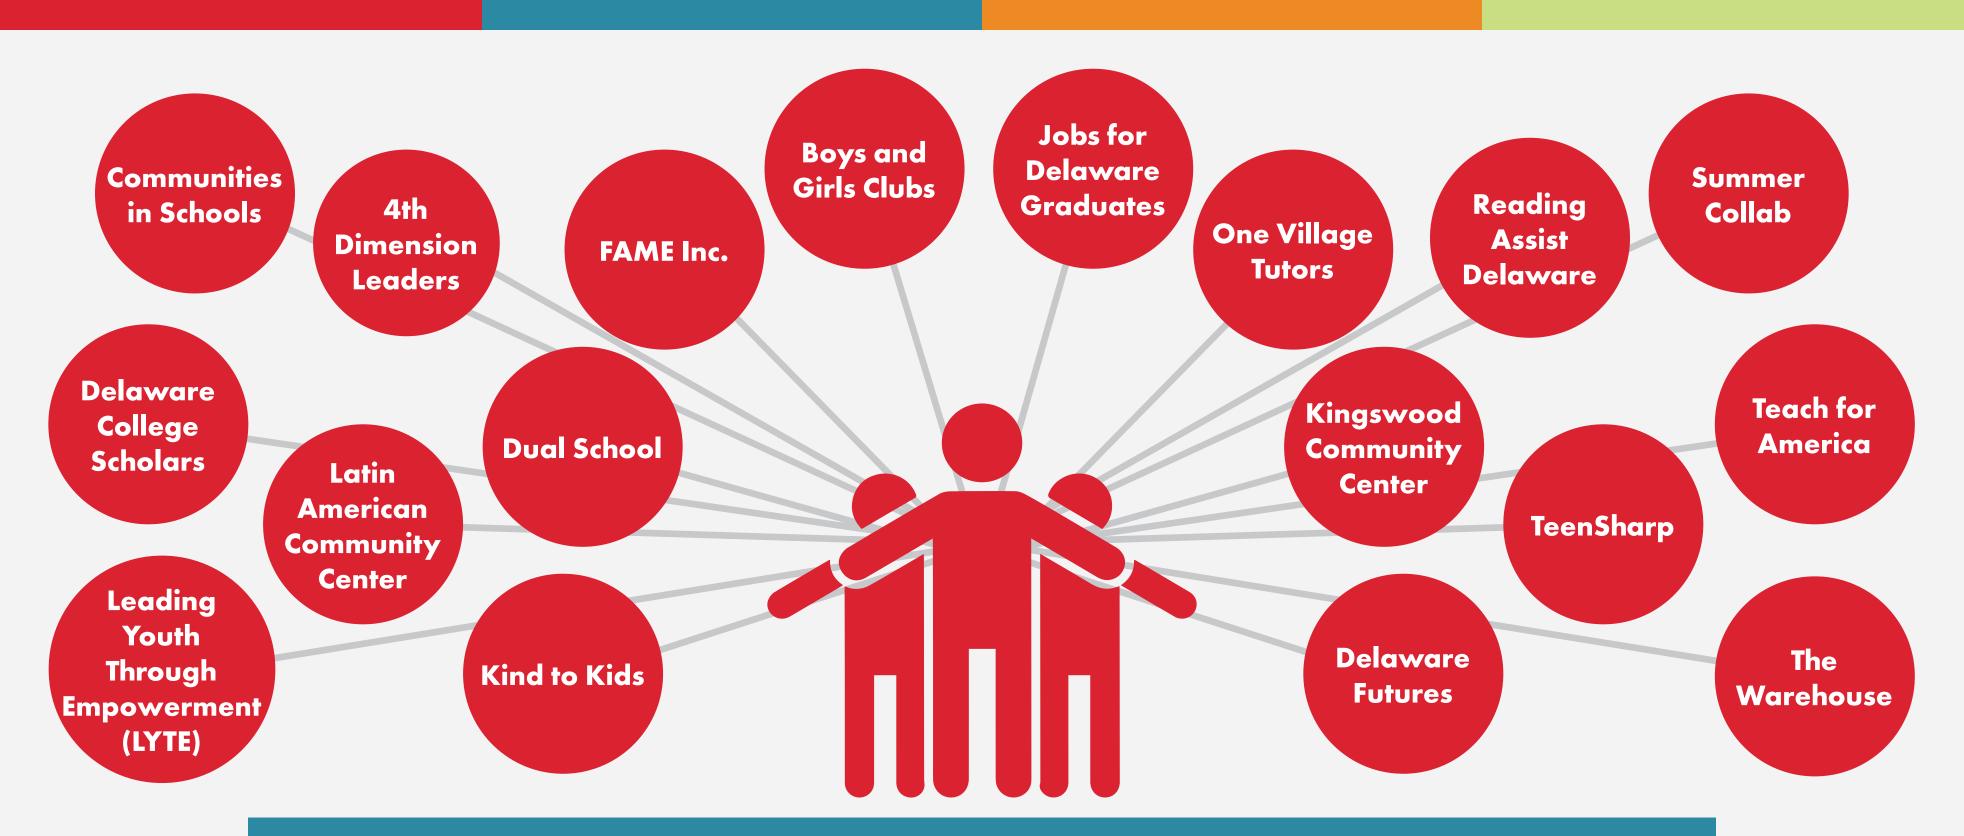

## HOW DELAWARE EDUCATION ORGANIZATIONS WORK TOGETHER FOR **STUDENTS**





## ADVOCACY ORGANIZATIONS

primarily engage activists and experts to address a single issue.



## OVERSIGHT ORGANIZATIONS

support and represent existing groups.



## POWER ORGANIZATIONS

build coalitions that take action on structural causes and solutions.



Rodel

La Colectiva

S.A.F.E. Schools

First State Pre-K

**Building People Power** 

**Education Equity Delaware** 

**Vision Coalition of Delaware** 

**Delaware Charter School Network** 

Delaware Parent Teacher Association (PTA)

**Delaware Business Roundtable - Education Committee** 

**Delaware School Boards Association** 

The Redding Consortium for Educational Equity

**Delaware Association of School Administrators** 

**Delaware Hispanic Commission - Education Committee** 

**DelawareCAN** 

First State Educate

**Delaware State Education Association**